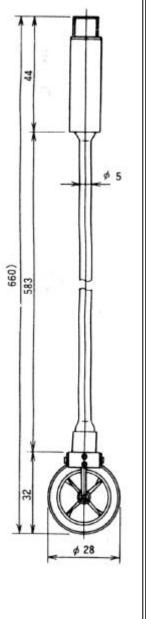

## PROPELLER TYPE CURRENT METER

- Easy to carrySimple measurement of average flow rateMost suitable for measurement of shallow river, waterway, etc.

| Main Unit         | LR-101                                                  |
|-------------------|---------------------------------------------------------|
| Measuring Range   | Direct reading current speed 3~200 cm                   |
| Range Selector    | AUTO/MANUAL                                             |
| Average Time      | 1, 5, 10, 20, 40 sec.(5 ranges switching)               |
| Flow Rate Display | Direct reading current speed LCD 4 digit 000.0cm/sec.   |
| Analog Output     | $0 \sim \pm 400 \text{cm/s} \ \phi_1 \pm 2 \text{V/FS}$ |
| Power Source      | Dry Cell or Nicd Battery(4 LR6)                         |
| Operating Time    | Full charged/new battery 20hrs continuously             |
| Dimensions        | 143W x 68H x 185D mm                                    |
| Accessories       | Battery, Storage Case, Manual                           |
|                   |                                                         |
| Detector          | LRT-200-20                                              |
| Measuring Range   | 3 ~ 200 cm/sec.                                         |
| Dimensions        | Refer Fig.                                              |
| Connecting Cable  | 5 Meter                                                 |
| Extension Rod     | Option                                                  |
| Mounting Clamp    | 1 pc                                                    |
| Calibration Chart | 1 copy                                                  |