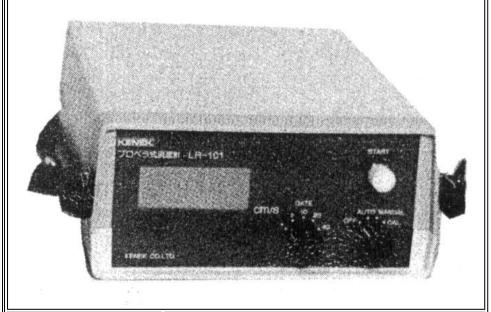

## PROPELLER TYPE CURRENT METER

- Easy to carrySimple measurement of average flow rateMost suitable for measurement of shallow river, waterway, etc.

| Main Unit         | LR-101                                                  |
|-------------------|---------------------------------------------------------|
| Measuring Range   | Direct reading current speed 3~200 cm                   |
| Range Selector    | AUTO/MANUAL                                             |
| Average Time      | 1, 5, 10, 20, 40 sec.(5 ranges switching)               |
| Flow Rate Display | Direct reading current speed LCD 4 digit 000.0cm/sec.   |
| Analog Output     | $0 \sim \pm 400 \text{cm/s} \ \phi_1 \pm 2 \text{V/FS}$ |
| Power Source      | Dry Cell or Nicd Battery(4 LR6)                         |
| Operating Time    | Full charged/new battery 20hrs continuously             |
| Dimensions        | 143W x 68H x 185D mm                                    |
| Accessories       | Battery, Storage Case, Manual                           |
|                   |                                                         |
| Detector          | LRT-200-20                                              |
| Measuring Range   | 3 ~ 200 cm/sec.                                         |
| Dimensions        | Refer Fig.                                              |
| Connecting Cable  | 5 Meter                                                 |
| Extension Rod     | Option                                                  |
| Mounting Clamp    | 1 pc                                                    |
| Calibration Chart | 1 copy                                                  |